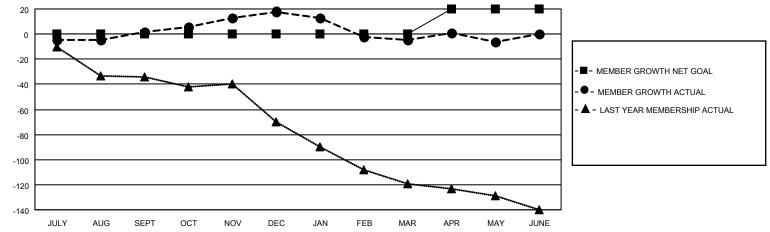

#### GOALS AND ACTUAL MEMBERS CUMULATIVE

| DROPPED CLUBS: 1 |     | 39 CLUBS OF 56 ADDED 1 OR<br>MORE NEW MEMBERS | GENDER DISTRIBUTION                |              |  |
|------------------|-----|-----------------------------------------------|------------------------------------|--------------|--|
|                  |     | WORLE NEW WEWBERG                             | MALE                               | 713 (60.73%) |  |
|                  |     |                                               | FEMALE                             | 461 (39.27%) |  |
| DROPPED MEMBERS  |     |                                               | NON BINARY                         | 0 (0.00%)    |  |
|                  |     |                                               | PREFER NOT TO ANSWER               | 0 (0.00%)    |  |
| DECEASED         | 19  |                                               |                                    |              |  |
| CLUB CANCELLED   | 16  | CLICK HERE FOR CUMULATIVE                     | TOTAL FAMILY UNIT MEMBERS 179      |              |  |
| OTHER            | 81  | MEMBERSHIP DATA                               |                                    |              |  |
| TOTAL            | 116 |                                               | FAMILY MEMBERS PAYING HALF DUES 90 |              |  |
|                  |     |                                               |                                    |              |  |